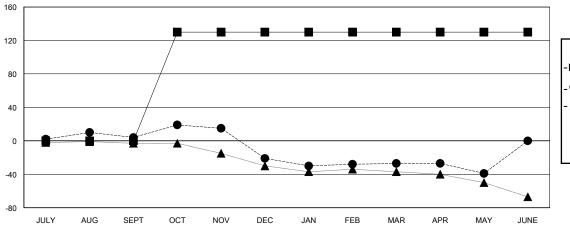

## GOALS AND ACTUAL MEMBERS CUMULATIVE

**MEMBERSHIP DATA** 

| - | MEMBER GROV | NTH NET | GOAL |
|---|-------------|---------|------|
|   |             |         |      |

- ● - MEMBER GROWTH ACTUAL

- ▲ - LAST YEAR MEMBERSHIP ACTUAL